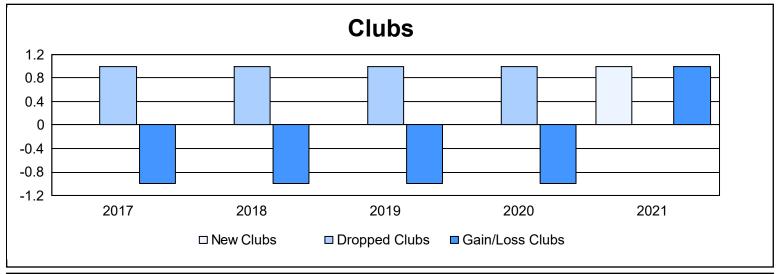

District 5M 4 As of June 2021 Cumulative

| Year      | New<br>Clubs | Dropped<br>Clubs | Gain/<br>Loss<br>Clubs | New<br>Members | Charter<br>Members | Reinstate<br>Members | Transfer<br>Members | Total<br>Member<br>Added | Total<br>Members<br>Dropped | Gain/<br>Loss<br>Members |
|-----------|--------------|------------------|------------------------|----------------|--------------------|----------------------|---------------------|--------------------------|-----------------------------|--------------------------|
| 2016-2017 | 0            | 1                | -1                     | 111            | 3                  | 3                    | 4                   | 121                      | 177                         | -56                      |
| 2017-2018 | 0            | 1                | -1                     | 162            | 1                  | 5                    | 7                   | 175                      | 141                         | 34                       |
| 2018-2019 | 0            | 1                | -1                     | 123            | 1                  | 1                    | 5                   | 130                      | 137                         | -7                       |
| 2019-2020 | 0            | 1                | -1                     | 55             | 0                  | 1                    | 6                   | 62                       | 132                         | -70                      |
| 2020-2021 | 1            | 0                | 1                      | 73             | 28                 | 5                    | 1                   | 107                      | 126                         | -19                      |
| Average   | 0            | 1                | -1                     | 105            | 7                  | 3                    | 5                   | 119                      | 143                         | -24                      |